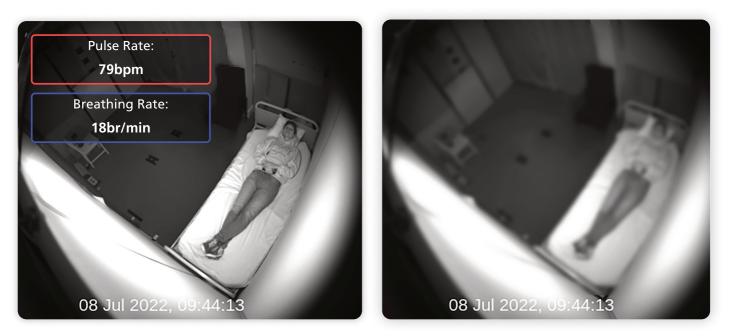

#### What Oxevision does

Oxevision is a medical device that uses an infrared-sensitive camera to measure your pulse and breathing rate

It provides notifications to staff and uses information to help with your care (ask a member of staff for further information)

#### Use of video: When can staff see you in your room?

A **clear** image can be seen for up to 15 seconds only **when checking your pulse and breathing rate** 

A **blurred** image can be seen for up to 15 seconds only **when a notification has been received** 