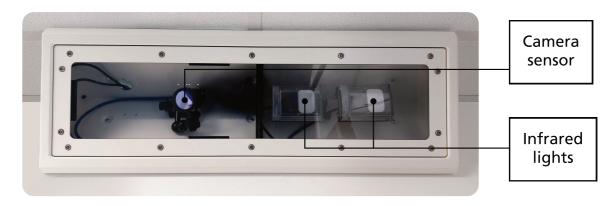

#### What Oxevision does

Oxevision is a medical device that uses an infrared-sensitive camera to measure your pulse and breathing rate

It provides notifications to staff and uses information to help with your care (ask a member of staff for further information)