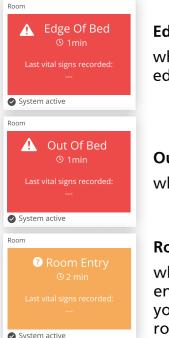

## Edge of Bed

when you move to the edge of your bed

### **Out of Bed**

when you get out of bed

#### **Room Entry:**

when another person enters your room whilst you are already in your room

#### **Room Entry**

when another person enters your room whilst you are already in your room