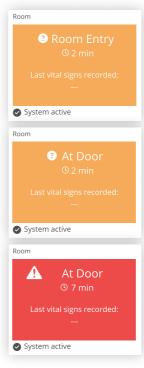

#### **Room Entry:**

when another person enters your room whilst you are already in your room

#### **Room Entry**

when another person enters your room whilst you are already in your room

#### At Door

when you are standing or sitting close to the main door and when you have been there for a prolonged time