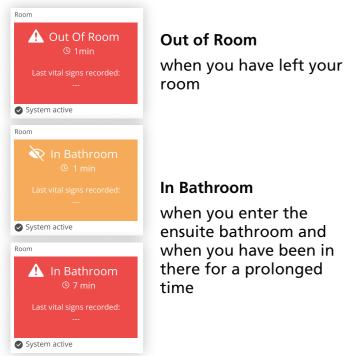

# List of notifications provided by Oxevision

#### **Room Entry:**

when another person enters your room whilst you are already in your room

#### **Room Entry**

when another person enters your room whilst you are already in your room

#### In Bathroom

when you enter the ensuite bathroom and when you have been in there for a prolonged time