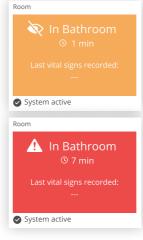

#### In Bathroom

when you enter the ensuite bathroom and when you have been in there for a prolonged time

## Seclusion/HBPoS/S136:

In Bathroom

when you enter the bathroom